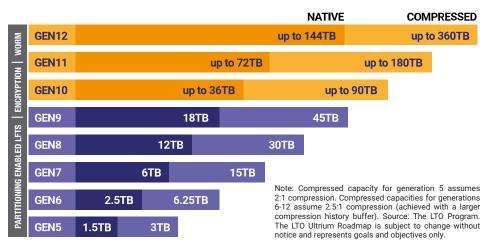

#### **Features and Benefits**

- High-speed service secure return shipping and a copy speed of up to 2Tb per hour
- Support for all LTO Tape Types from LTO-1 to LTO-9
- Archive multiple legacy LTO tapes to a new higher capacity LTO format
- Independent of all Operating Systems, File Systems, Backup Software and Tape Formats (including LTFS)
- Archive legacy tapes to LTO-9 for the lowest cost per GB

Perfect for your LTO Ultrium duplication needs, our LTO duplication service can easily replicate all older LTO Tapes, including LTO-1, LTO-2, LTO-3, LTO-4, LTO-5, LTO-6, LTO-7, LTO-8 and LTO-9 regardless of backup software, operating system, or file system type.

## Migrating Your LTO Tape Data To A Newer Generation Of LTO Media

If you have upgraded your LTO tape library and drives, you may need your existing data stored on legacy LTO Tapes migrated to a newer generation of LTO tape. However, LTO Tape Drives are only backwards read compatible by two generations and backward write compatible by one generation.